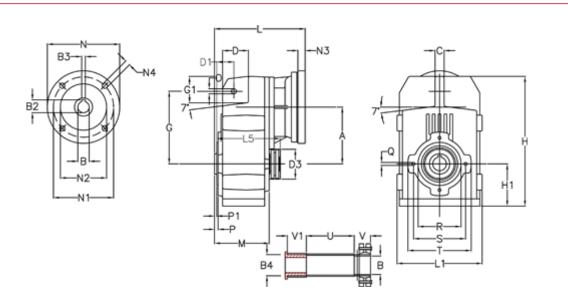

## **Measures**

| A = 175.75 | D1 = 56.5  | 15 = 200.0  | P1                                  | = 3.5    | V = 4  |
|------------|------------|-------------|-------------------------------------|----------|--------|
| B = 42     | d3 = 100   | M = 144.0   | Q                                   | = M12x19 | V1 = 4 |
| B1 = 24    | G = 218    | N = 200     | R                                   | = 130    |        |
| B2 = 27.3  | G1 = 97.5  | N1 = 165    | S                                   | = 165    |        |
| B3 = 8     | H = 389.0  | N2 = 130    | Т                                   | = 200    |        |
| B4 = 42    | H1 = 116.0 | N4 = M10x20 | Tightening torque Nm adapter bushin | g = 6.0  |        |
| C = 16     | L = 265.5  | O = 14      | Tightening torque Nm shrink disc    | = 10.0   |        |
| D = 79.0   | L1 = 242   | P = 7.5     | U                                   | = 82.0   |        |
|            |            |             |                                     |          |        |